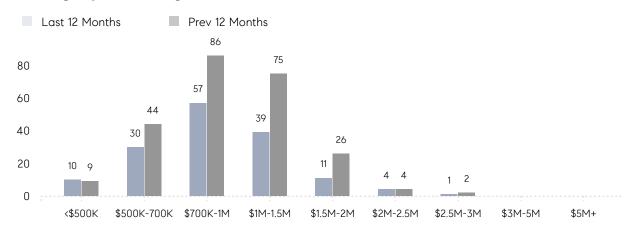

G PRICE  | 108%        | 100%        |          |
|                | AVERAGE SOLD PRICE | \$1,269,181 | \$1,002,559 | 27%      |
|                | # OF CONTRACTS     | 15          | 13          | 15%      |
|                | NEW LISTINGS       | 18          | 19          | -5%      |
| Condo/Co-op/TH | AVERAGE DOM        | -           | 10          | -        |
|                | % OF ASKING PRICE  | -           | 103%        |          |
|                | AVERAGE SOLD PRICE | -           | \$336,000   | -        |
|                | # OF CONTRACTS     | 0           | 0           | 0%       |
|                | NEW LISTINGS       | 0           | 1           | 0%       |

# Chatham Borough

MAY 2022

### Monthly Inventory





### Contracts By Price Range



### Listings By Price Range



# COMPASS



Compass makes no representations or warranties, express or implied, with respect to future market conditions or prices of residential product at the time the subject property or any competitive property is complete and ready for occupancy or with respect to any report, study, finding, recommendation or other information provided by Compass herein. Moreover, no warranty, express or implied, is made or should be assumed regarding the accuracy, adequacy, completeness, legality, reliability, merchantability or fitness for a particular purpose of any information, in part or whole, contained herein. All material is presented with the understanding that Compass shall not be deemed to provide legal, accounting or other professional services. This is not intended to solicit the purch