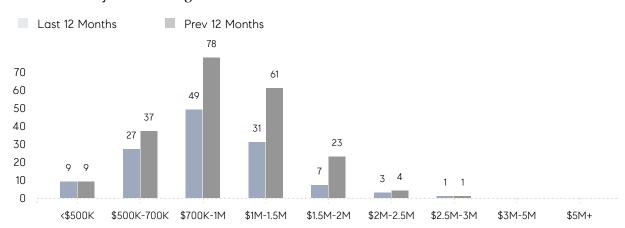

|
|                | % OF ASKING PRICE  | 108%        | 100%        |          |
|                | AVERAGE SOLD PRICE | \$1,269,181 | \$1,002,559 | 27%      |
|                | # OF CONTRACTS     | 15          | 13          | 15%      |
|                | NEW LISTINGS       | 18          | 19          | -5%      |
| Condo/Co-op/TH | AVERAGE DOM        | -           | 10          | -        |
|                | % OF ASKING PRICE  | -           | 103%        |          |
|                | AVERAGE SOLD PRICE | -           | \$336,000   | -        |
|                | # OF CONTRACTS     | 0           | 0           | 0%       |
|                | NEW LISTINGS       | 0           | 1           | 0%       |

# Chatham Borough

MAY 2022

### Monthly Inventory





### Contracts By Price Range



### Listings By Price Range



# COMPASS



Compass makes no representations or warranties, express or implied, with respect to future market conditions or prices of residential product at the time the subject property or any competitive property is complete and ready for occupancy or with respect to any report, study, finding, recommendation or other information provided by Compass herein. Moreover, no warranty, express or implied, is made or should be assumed regarding the accuracy, adequacy, completeness, legality, reliability, merchantability or fitness for a particular purpose of any information, in part or whole, contained herein. All material is presented with the understanding that Compass shall not be deemed to provide legal, accounting or other professional services. This is no