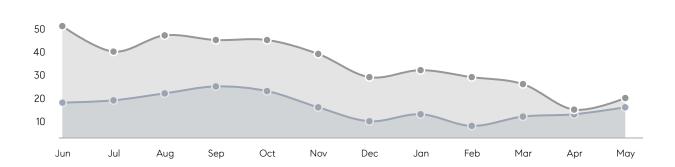

| 32          | 13%      |
|                | % OF ASKING PRICE  | 108%        | 100%        |          |
|                | AVERAGE SOLD PRICE | \$1,269,181 | \$1,002,559 | 27%      |
|                | # OF CONTRACTS     | 15          | 13          | 15%      |
|                | NEW LISTINGS       | 18          | 19          | -5%      |
| Condo/Co-op/TH | AVERAGE DOM        | -           | 10          | -        |
|                | % OF ASKING PRICE  | -           | 103%        |          |
|                | AVERAGE SOLD PRICE | -           | \$336,000   | -        |
|                | # OF CONTRACTS     | 0           | 0           | 0%       |
|                | NEW LISTINGS       | 0           | 1           | 0%       |

# Chatham Borough

MAY 2022

### Monthly Inventory





### Contracts By Price Range



### Listings By Price Range



# COMPASS



Compass makes no representations or warranties, express or implied, with respect to future market conditions or prices of residential product at the time the subject property or any competitive property is complete and ready for occupancy or with respect to any report, study, finding, recommendation or other information provided by Compass herein. Moreover, no warranty, express or implied, is made or should be assumed regarding the accuracy, adequacy, completeness, legality, reliability, merchantability or fitness for a particular purpose of any information, in part or whole, contained herein. All material is presented with the understanding that Compass shall not be deemed to provide legal, accounting or other p